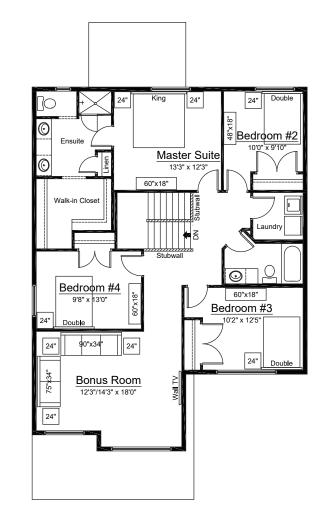

## Somerset III

U

Ρ

Ρ

E

R

L

0

0

R

2,404 sq ft / Two Storey Home Width: 34 ft

Μ

А

Ν

F

0

0

R

### 1,033 sq ft

1,371 sq ft

Revel hart livered

This plan is published by Ironstone Home Builder Inc. Ironstone reserves the right to modify elevation, dimensions, floor plans and specifications without prior notice. All rights reserved, including the right of reproduction in whole or in part. This Brochure Sheet is for information only and subject to change without notice.