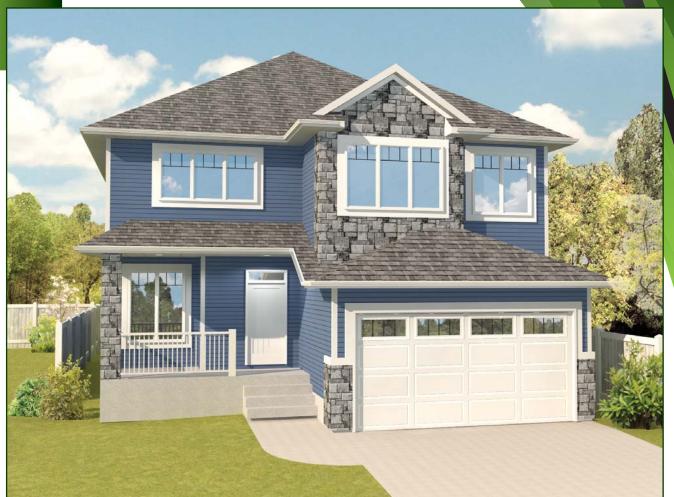

# Somerset III

2,404 sq ft / Two Storey Home Width: 34 ft

Elevation: Ironstone Standard