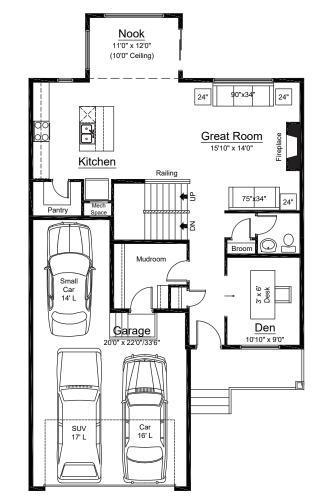

## Somerset III

U

Ρ

Ρ

E

R

L

0

0

R

2,404 sq ft / Two Storey Home Width: 34 ft

Μ

А

Ν

F

0

0

R

### 1,033 sq ft

1,371 sq ft

Revel hart livered

This plan is published by Ironstone Home Builder Inc. Ironstone reserves the right to modify elevation, dimensions, floor plans and specifications without prior notice. All rights reserved, including the right of reproduction in whole or in part. This Brochure Sheet is for information only and subject to change without notice.